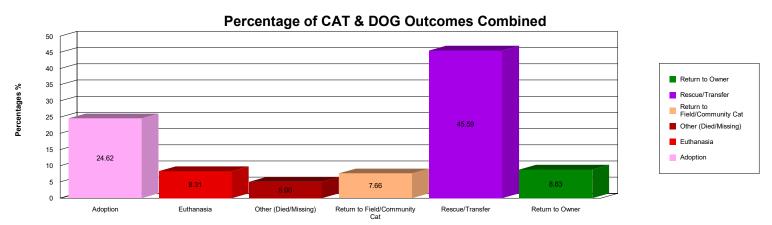

#### Summary Statistics for Cat & Dog Outcomes From 1/1/2022 to 12/31/2022

|                      | CAT     | DOG     | Total   |
|----------------------|---------|---------|---------|
| Adoption             | 27.90%  | 21.75%  | 24.62%  |
| Euthanasia           | 11.43%  | 5.57%   | 8.31%   |
| Other (Died/Missing) | 8.63%   | 1.80%   | 5.00%   |
| Return to Field/Comn | 16.37%  | 0.00%   | 7.66%   |
| Rescue/Transfer      | 34.89%  | 54.98%  | 45.59%  |
| Return to Owner      | 0.77%   | 15.90%  | 8.83%   |
| Total                | 100.00% | 100.00% | 100.00% |

### Summary Statistics for Cat & Dog Outcomes From 1/1/2022 to 12/31/2022

|       | CAT     | DOG     | Total   |
|-------|---------|---------|---------|
| Total | 100.00% | 100.00% | 100.00% |