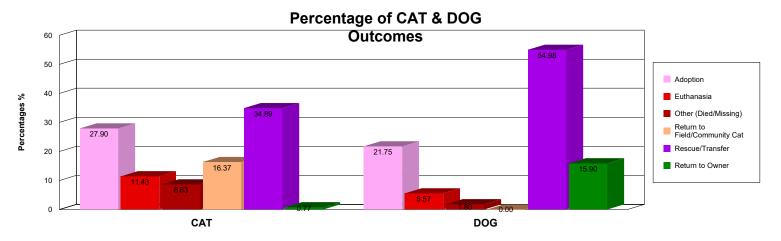

#### Summary Statistics for Cat & Dog Outcomes From 1/1/2022 to 12/31/2022

|                      | CAT     | DOG     | Total   |
|----------------------|---------|---------|---------|
| Adoption             | 27.90%  | 21.75%  | 24.62%  |
| Euthanasia           | 11.43%  | 5.57%   | 8.31%   |
| Other (Died/Missing) | 8.63%   | 1.80%   | 5.00%   |
| Return to Field/Comn | 16.37%  | 0.00%   | 7.66%   |
| Rescue/Transfer      | 34.89%  | 54.98%  | 45.59%  |
| Return to Owner      | 0.77%   | 15.90%  | 8.83%   |
| Total                | 100.00% | 100.00% | 100.00% |

CAT

DOG

Total

|                      | CAT    | DOG    | Total  |
|----------------------|--------|--------|--------|
| Live Release         | 79.93% | 92.63% | 86.69% |
| Euthanasia           | 11.43% | 5.57%  | 8.31%  |
| Other (Died/Missing) | 8.63%  | 1.80%  | 5.00%  |