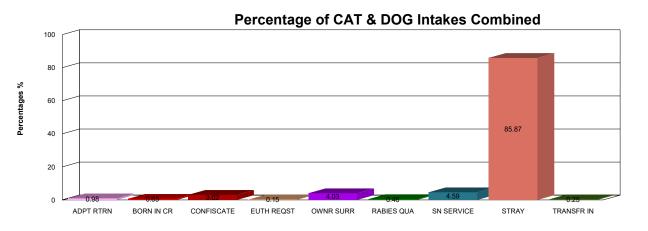

### Percentage of CAT & DOG Intakes

| TRANSFR IN<br>STRAY      |
|--------------------------|
| SN SERVICE<br>RABIES QUA |
| OWNR SURR<br>EUTH REQST  |
| CONFISCATE<br>BORN IN CR |
| ADPT RTRN                |

|                   | CAT   | DOG   | Total |
|-------------------|-------|-------|-------|
| ADPT RTRN         | 14    | 57    | 71    |
| <b>BORN IN CR</b> | 9     | 38    | 47    |
| CONFISCATE        | 35    | 183   | 218   |
| <b>EUTH REQST</b> | 5     | 6     | 11    |
| OWNR SURR         | 64    | 227   | 291   |
| RABIES QUA        | 5     | 28    | 33    |
| SN SERVICE        | 328   | 3     | 331   |
| STRAY             | 2,874 | 3,323 | 6,197 |
| TRANSFR IN        | 1     | 17    | 18    |
| Total             | 3,335 | 3,882 | 7,217 |