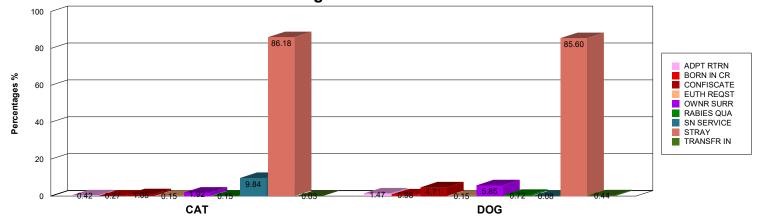

### Percentage of CAT & DOG Intakes

| TRANSFR IN<br>STRAY      |
|--------------------------|
| SN SERVICE<br>RABIES QUA |
| OWNR SURR<br>EUTH REQST  |
| CONFISCATE<br>BORN IN CR |
| ADPT RTRN                |

|                   | CAT   | DOG   | Total |
|-------------------|-------|-------|-------|
| ADPT RTRN         | 14    | 57    | 71    |
| <b>BORN IN CR</b> | 9     | 38    | 47    |
| CONFISCATE        | 35    | 183   | 218   |
| <b>EUTH REQST</b> | 5     | 6     | 11    |
| OWNR SURR         | 64    | 227   | 291   |
| RABIES QUA        | 5     | 28    | 33    |
| SN SERVICE        | 328   | 3     | 331   |
| STRAY             | 2,874 | 3,323 | 6,197 |
| TRANSFR IN        | 1     | 17    | 18    |
| Total             | 3,335 | 3,882 | 7,217 |